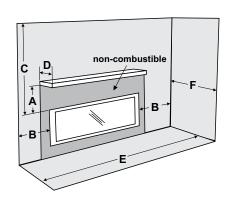

# **SPECIFICATIONS (mm)**

## Clearances

| Clearances | HZO42 |
|------------|-------|
| Α          | 457   |
| В          | 280   |
| С          | 914   |
| D          | 304   |
| E          | 1148  |
| F          | 914   |

Distributor NZ Aber Holdings Ltd