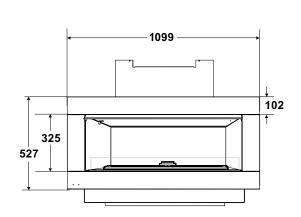

choice of ceramic garden stones, reflective crystals or logs. Quality, style and durable outdoor function make this fireplace a perfect outdoor option.

### STANDARD FEATURES

- Natural gas or propane
- Stainless steel burner (47 MJ) covered with copper crystals
- $\circ \quad \text{Stainless steel faceplate \& firebox} \\$
- o Tempered glass wind shield
- o Stainless steel heat deflector
- o Easy access on/off switch
- Electronic ignition
- Seasonal weather cover
- Approved for outdoor installation only
- No venting required

#### **OPTIONS**

- Ceramic garden stones, crystals in various colors, ceramic driftwood log set
- Steel framing kit

#### FIREBED OPTIONS







Black reflective crystals



Starfire crystals



Ceramic garden stones



Ceramic log set

# **SPECIFICATIONS (mm)**







## **Framing**



| Framing | HZO42 |
|---------|-------|
| J       | 1072  |
| K       | 830   |
| L       | 508   |
| М       | 1334  |
| N       | 1027  |
| 0       | 1376  |



## Clearances



| Clearances | HZO42 |
|------------|-------|
| Α          | 457   |
| В          | 280   |
| С          | 914   |
| D          | 304   |
| E          | 1148  |
| F          | 914   |

Distributor NZ Aber Holdings Ltd

PO Box 10095, Te Rapa, Hamilton 3241

17 Mainstreet Place,

New Zealand Phone: 64 7849 7585



## **HZO42 Steel Framing Kit**

Now you can order a steel framing kit allowing you to finish this fireplace similar to the featured photo with any outdoor material.

These are guidelines only, subject to change without notice. Always refer to the actual product manual that comes with