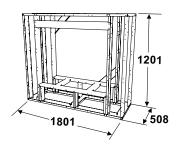

# **SPECIFICATIONS (mm)**

## **Framing**

| Framing | HZO42 |
|---------|-------|
| J       | 1072  |
| K       | 830   |
| L       | 508   |
| М       | 1334  |
| N       | 1027  |
| 0       | 1376  |

## **HZO42 Steel Framing Kit**

Now you can order a steel framing kit allowing you to finish this fireplace similar to the featured photo with any outdoor material.

These are guidelines only, subject to change without notice. Always refer to the actual product manual that comes with your unit for specific, current dimensions and clearances.