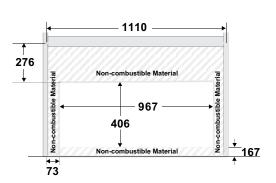

# **SPECIFICATIONS (mm)**

## Clearances

| Clearances | HZO42 |
|------------|-------|
| Α          | 457   |
| В          | 280   |
| С          | 914   |
| D          | 304   |
| E          | 1148  |
| F          | 914   |

Distributor NZ Aber Holdings Ltd