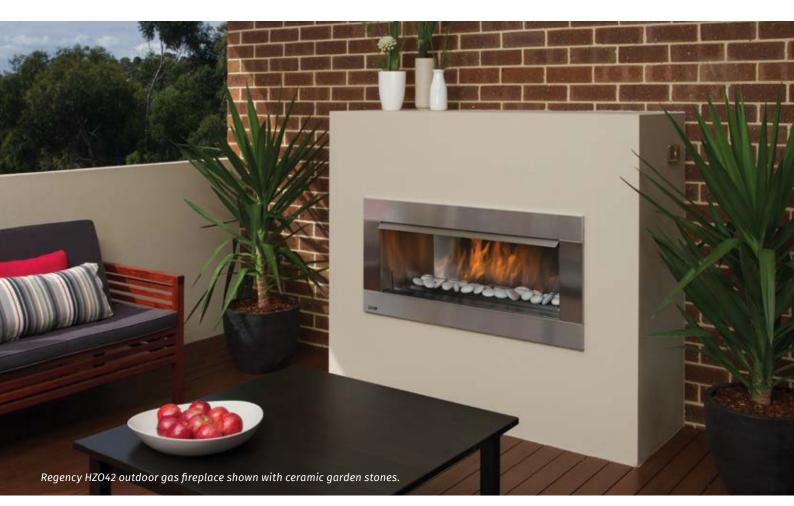

# REGENCY HZO42 Outdoor Gas Fireplace

Create an outdoor space you can use all year round with the Regency HZO42 outdoor gas fireplace. All of the sophisticated, contemporary styling and quality workmanship of the Regency gas fire range is mirrored in this dramatic outdoor fireplace. This fireplace delivers beautiful wide angle flames amplified by a reflective stainless steel body with the choice of ceramic garden stones, reflective crystals or logs. Quality, style and durable outdoor function make this fireplace a perfect outdoor option.

#### FIREBED OPTIONS

Black reflective crystals

Starfire crystals

Ceramic garden stones

Ceramic log set