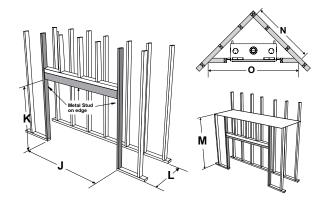

## **Framing**

| Framing | HZO42 |
|---------|-------|
| J       | 1072  |
| K       | 830   |
| L       | 508   |
| М       | 1334  |
| N       | 1027  |
| 0       | 1376  |

## **HZO42 Steel Framing Kit**

Now you can order a steel framing kit allowing you to finish this fireplace similar to the featured photo with any outdoor material.

These are guidelines only, subject to change without notice. Always refer to the actual product manual that comes with your unit for specific, current dimensions and clearances.