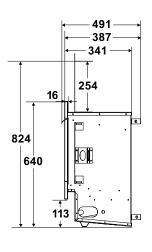

# **SPECIFICATIONS (mm)**

## Clearances

| Clearances | HZO42 |
|------------|-------|
| Α          | 457   |
| В          | 280   |
| С          | 914   |
| D          | 304   |
| E          | 1148  |
| F          | 914   |

Distributor NZ Aber Holdings Ltd