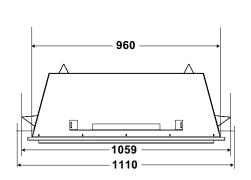

e choice of ceramic garden stones, reflective crystals or logs. Quality, style and durable outdoor function make this fireplace a perfect outdoor option.

### STANDARD FEATURES

- Natural gas or propane
- Stainless steel burner (47 MJ) covered with copper crystals
- $\circ \quad \text{Stainless steel faceplate \& firebox} \\$
- o Tempered glass wind shield
- o Stainless steel heat deflector
- o Easy access on/off switch
- Electronic ignition
- Seasonal weather cover
- Approved for outdoor installation only
- No venting required

#### **OPTIONS**

- Ceramic garden stones, crystals in various colors, ceramic driftwood log set
- Steel framing kit

#### FIREBED OPTIONS







Black reflective crystals



Starfire crystals



Ceramic garden stones



Ceramic log set

# **SPECIFICATIONS (mm)**







## **Framing**



| Framing | HZO42 |
|---------|-------|
| J       | 1072  |
| K       | 830   |
| L       | 508   |
| М       | 1334  |
| N       | 1027  |
| 0       | 1376  |



## Clearances



| Clearances | HZO42 |
|------------|-------|
| Α          | 457   |
| В          | 280   |
| С          | 914   |
| D          | 304   |
| E          | 1148  |
| F          | 914   |

Distributor NZ Aber Holdings Ltd

PO Box 10095, Te Rapa, Hamilton 3241

17 Mainstreet Place,

New Zealand Phone: 64 7849 7585



## **HZO42 Steel Framing Kit**

Now you can order a steel framing kit allowing you to finish this fireplace similar to the featured photo with any outdoor material.

These are guidelines only, subject to change without notice. Always refer to the actual product manual that comes wi